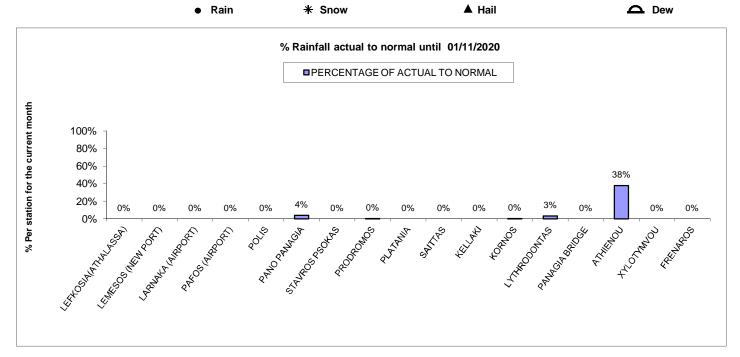

## OCTOBER

| Final records until 01/11/2020 (08.00 a.m.) |                                        |                                            |                                              |                                      |                                                  |                                                  |                                                     |
|---------------------------------------------|----------------------------------------|--------------------------------------------|----------------------------------------------|--------------------------------------|--------------------------------------------------|--------------------------------------------------|-----------------------------------------------------|
| Station                                     | NORMAL<br>OF THE<br>MONTH<br>(1961-90) | AMOUNT FOR<br>THE LAST<br>24 HOURS<br>(mm) | TOTAL<br>AMOUNT<br>SINCE 1st OF<br>THE MONTH | PERCENTAGE<br>OF ACTUAL<br>TO NORMAL | NORMAL<br>PRECIPITAT.<br>SINCE 1/10<br>(1961-90) | CUMULATIVE<br>ACTUAL PREC.<br>SINCE 1/10<br>(mm) | PERCENTAGE<br>OF ACTUAL<br>TO NORMAL<br>SINCE 1/10* |
| LEFKOSIA(ATHALASSA)                         | 22.0                                   | 0.0                                        | 0.0                                          | 0%                                   | 22.0                                             | 0.0                                              | 0%                                                  |
| LEMESOS (NEW PORT)                          | 25.0                                   | 0.0                                        | 0.0                                          | 0%                                   | 25.0                                             | 0.0                                              | 0%                                                  |
| LARNAKA (AIRPORT)                           | 19.0                                   | 0.0                                        | 0.0                                          | 0%                                   | 19.0                                             | 0.0                                              | 0%                                                  |
| PAFOS (AIRPORT)                             | 31.0                                   | 0.0                                        | 0.0                                          | 0%                                   | 31.0                                             | 0.0                                              | 0%                                                  |
| POLIS                                       | 38.6                                   | 0.0                                        | 0.0                                          | 0%                                   | 38.6                                             | 0.0                                              | 0%                                                  |
| PANO PANAGIA                                | 47.6                                   | 0.0                                        | 1.8                                          | 4%                                   | 47.6                                             | 1.8                                              | 4%                                                  |
| STAVROS PSOKAS                              | 46.4                                   | 0.0                                        | 0.0                                          | 0%                                   | 46.4                                             | 0.0                                              | 0%                                                  |
| PRODROMOS                                   | 47.1                                   | 0.0                                        | 0.1                                          | 0%                                   | 47.1                                             | 0.1                                              | 0%                                                  |
| PLATANIA                                    | 46.9                                   | 0.0                                        | 0.0                                          | 0%                                   | 46.9                                             | 0.0                                              | 0%                                                  |
| SAITTAS                                     | 41.3                                   | 0.0                                        | 0.0                                          | 0%                                   | 41.3                                             | 0.0                                              | 0%                                                  |
| KELLAKI                                     | 41.0                                   | 0.0                                        | 0.0                                          | 0%                                   | 41.0                                             | 0.0                                              | 0%                                                  |
| KORNOS                                      | 35.7                                   | 0.0                                        | 0.1                                          | 0%                                   | 35.7                                             | 0.1                                              | 0%                                                  |
| LYTHRODONTAS                                | 31.3                                   | 0.0                                        | 1.0                                          | 3%                                   | 31.3                                             | 1.0                                              | 3%                                                  |
| PANAGIA BRIDGE                              | 31.2                                   | 0.0                                        | 0.0                                          | 0%                                   | 31.2                                             | 0.0                                              | 0%                                                  |
| ATHIENOU                                    | 22.2                                   | 0.0                                        | 8.4                                          | 38%                                  | 22.2                                             | 8.4                                              | 38%                                                 |
| ΧΥLΟΤΥΜVOU                                  | 18.9                                   | 0.0                                        | 0.0                                          | 0%                                   | 18.9                                             | 0.0                                              | 0%                                                  |
| FRENAROS                                    | 22.2                                   | 0.0                                        | 0.0                                          | 0%                                   | 22.2                                             | 0.0                                              | 0%                                                  |
| AVERAGE PRECIPITATION                       |                                        |                                            |                                              |                                      |                                                  |                                                  |                                                     |
| FOR THE AREA UNDER                          | 32.7                                   | 0.0                                        | 0.3                                          | 1%                                   | 32.7                                             | 0.3                                              | 1%                                                  |
|                                             |                                        |                                            |                                              |                                      |                                                  |                                                  |                                                     |